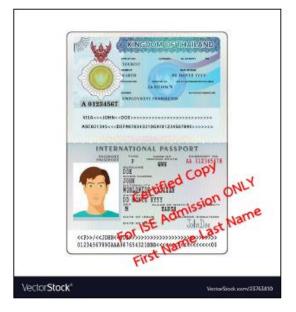

- 2.5. A certified copy of national ID card or passport
- 2.6. A copy of Name change certificate (in case of names in the application documents do not match)
  \*\*\*Please ensure to sign on every required document\*\*\*