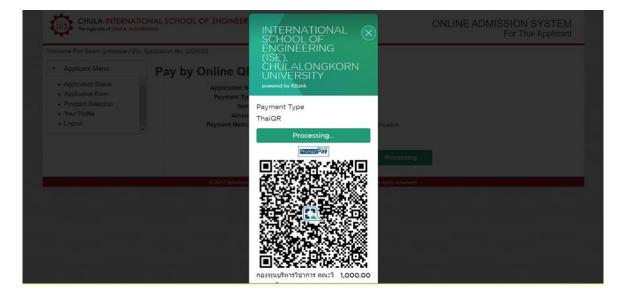

## \*\*\* ISE will only consider applicants who successfully submit the documents. \*\*\*

- Fill out all the required spaces in the application form
- Upload and submit the documents files as PDF on the application website
- Registration fee (1000 baht): It can be paid by QR Code or Credit Card through the system.
- After receiving your documents, our staff will send a confirmation email with an invitation link to join the ISE Admission 2022/2 Line Open Chat.
- If you do not receive any confirmation email within 5 working days, please contact our staff as soon as possible.