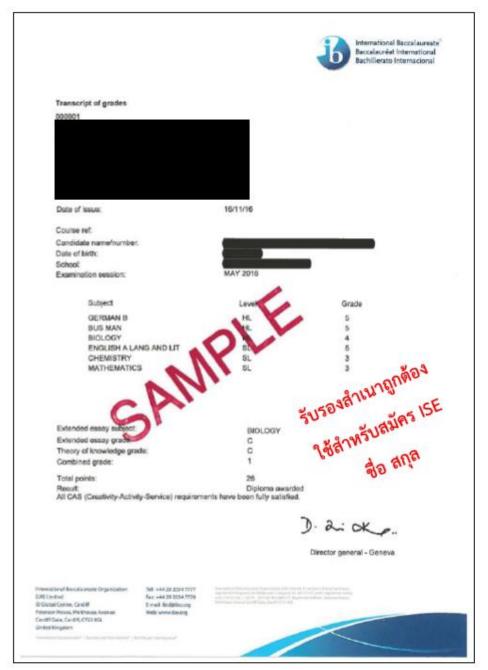

## 2.2.2. GPA Equivalency Certificate

2.3. For students using high school equivalency, such as GED.

Please request for your high school equivalency certificate and GPAX equivalency certificate through CU-ATC system at <u>https://hsces.atc.chula.ac.th/</u> and submit along with your diploma and transcript

EXAMPLE: GED

2.3.1. High School Equivalency Certificate

ใบเทียบวุฒิการศึกษา ได้นำไบสำคัญแสดงว่าผ่านคุณสมบัติเกณฑ์การเทียบวุฒิ การศึกษาเท่ากับขั้นมัธยมศึกษาตอนปลาย ของจุฬาลงกรณ์มหาวิทยาลัย ประจำปีการศึกษา ๒๙๖๙ มาขอให้เทียบวุฒิการศึกษา จุฬาลงกรณ์มหาวิทยาลัยได้พิจารณาแล้วรับรองว่า เพียบวุฒิการศึกษาเท่าการศึกษาขั้นพื้นฐาน ตามหลักสูตรแกนกลาง การศึกษาขั้นพื้นฐานของกระพรวงศึกษาธิการได้และสามารถใช้ใบเพียบวุฒินี้ เพื่อสมัครเข้าศึกษาในระดับปริญญาบัณฑิตของ จุฬาลงกรณ์มหาวิทยาลัย บิการศึกษา ๒๕๖๓ สำหรับ หลักสูตรวิศวกรรมนานาชาติ คณะวิศวกรรมศาสตร์ เท่านั้น วันที่ ๑๓ มีนาคม ท.ศ. ๒๙๖๙ เผู้ช่วยศาสคราจารย์ ดร.ปมทอง มาสากุส ณ อยุธยา) รองอธิการบดี ให้เล รับรองสำเนาถูกต้อง (รองศาสตราจารย์ สุทัศน์ รัตนเกื้อกังวาน) ใช้สำหรับสมัคร ISE กรรมการผู้อำนวยการสูนย์ทดสอบทางวิชาการ แห่งจุฬาลงกรณ์มหาวิทยาลัย ชื่อ สกุล