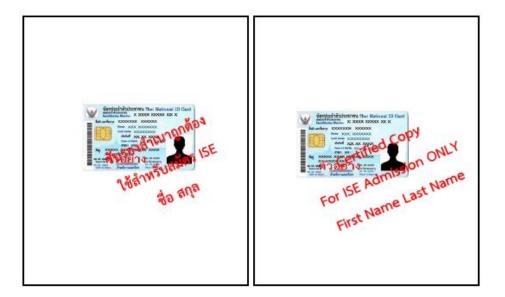

- 2.5. A certified copy of national ID card or passport
- 2.6. A copy of Name change certificate (in case of names in the application documents do not match)
  \*\*\*Please ensure to sign on every required document\*\*\*