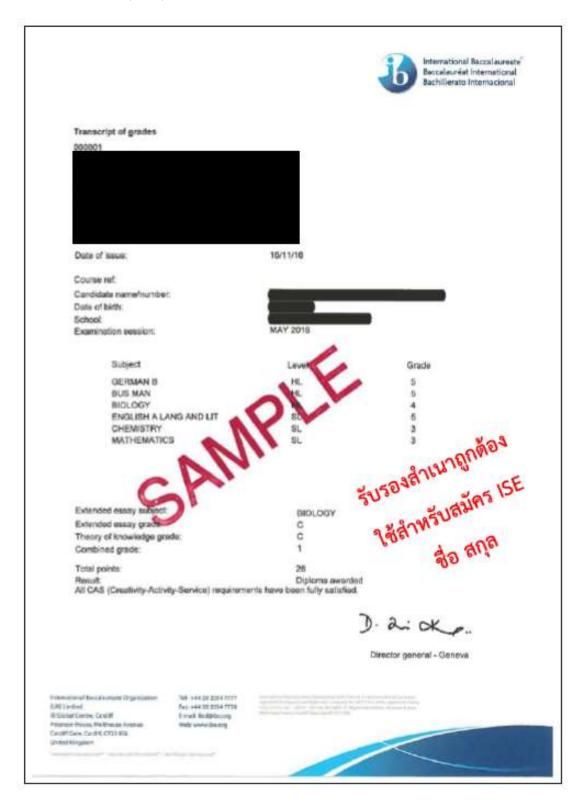

## 4.5. IB (not accepting predicted score)

- 5. National ID card or Passport with your signature
  - "รับรองสำเนาถูกต้อง ใช้สำหรับสมัคร ISE ชื่อ สกุล"
  - "Certified Copy for ISE Admission ONLY First Name Last Name"