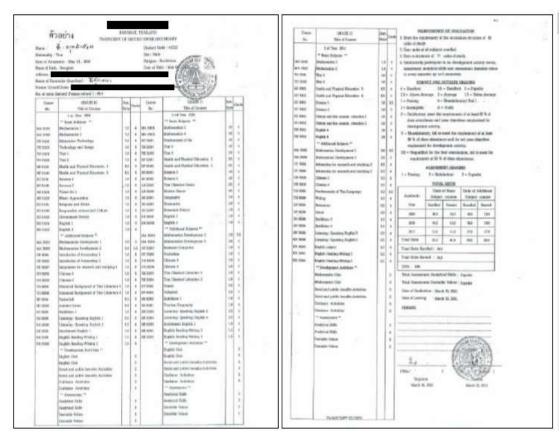

# 2. High School Transcript

2.1. For students from Thai School (GPAX 4.00 system)

2.2. For students from International School in Thailand (which is not showing **GPAX in Thai 4.00** system)

Please convert your GPAX through CU-ATC system at <a href="http://hsces.atc.chula.ac.th/">http://hsces.atc.chula.ac.th/</a> and submit along with your school transcript

กรุณานำส่งใบเทียบคะแนนเฉลี่ยสะสมที่สั่งพิมพ์จากระบบพร้อมเซ็นรับรอง มาพร้อมกับ ใบรายงานผลคะแนน (transcript)

2.2.1. Original Transcript