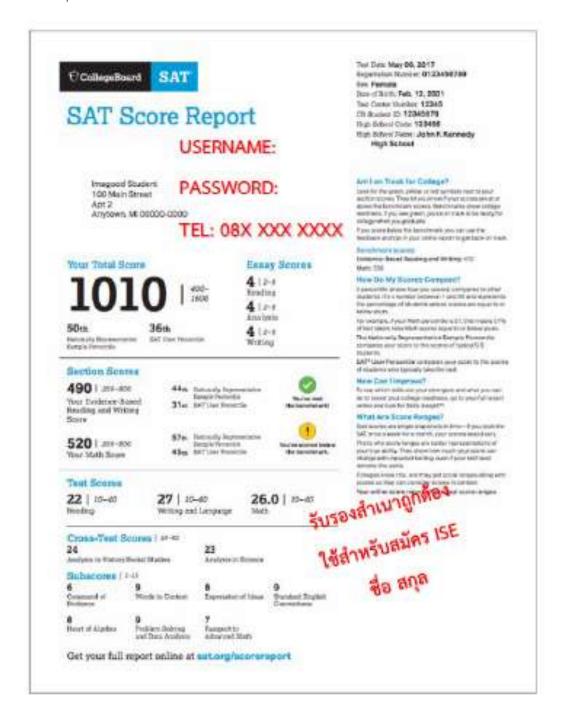

#### 4.3. SAT Score

Please also submit official score reports to ISE using college code <u>6806 CHULALONGKORN</u> <u>U INTERNATIONAL SCHL OF ENGINEERING</u>, and write your username/password on the copied report