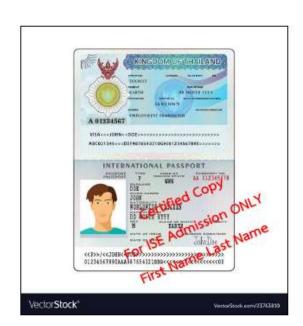

## 4.5. IB (not accepting predicted score)

- 5. National ID card or Passport with your signature
  - "รับรองสำเนาถูกต้อง ใช้สำหรับสมัคร ISE ชื่อ สกุล"
  - "Certified Copy for ISE Admission ONLY First Name Last Name"