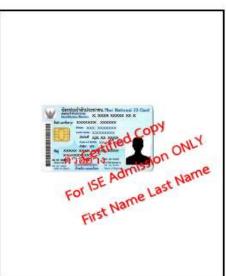

## 4.5. IB (not accepting predicted score)

- 5. National ID card or Passport with your signature
  - "รับรองสำเนาถูกต้อง ใช้สำหรับสมัคร ISE ชื่อ สกุล"
  - "Certified Copy for ISE Admission ONLY First Name Last Name"