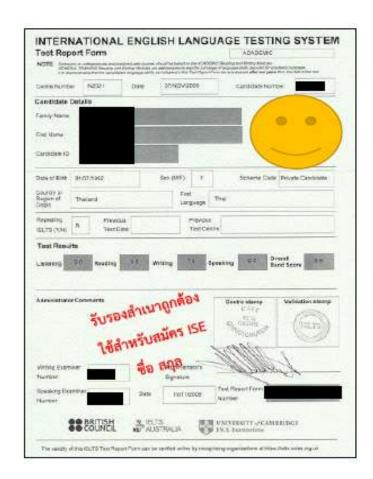

| Profesent L<br>SG - 120<br>actuals<br>Common European Francework of Field | Atument 1#411    |

## 4.2. IELTS





#### 4.3. SAT Score

Please also submit official score reports to ISE using college code <u>6806 CHULALONGKORN</u> <u>U INTERNATIONAL SCHL OF ENGINEERING</u>, and write your username/password on the copied report





# General Certificate of Education

This certifies that in the June 2013 examination series

was awarded the following grade(s) in the syllabus(es) shown:

Syllabus

Grade

Chemistry Mathematics

Advanced Level Advanced Level A\*(a\*) A\*(a\*)

Physics

SYLLABUSES REPORTED: THREE

Advanced Level A\*(u\*)

รับรองสำเนาถูกต้อง ใช้สำหรับสมัคร ISE ชื่อ สกุล

Vice-Chancellor

University of Cambridge

Cancidate Number Certificate Number



## 4.5. IB (not accepting predicted score)



- 5. National ID card or Passport with your signature
  - "รับรองสำเนาถูกต้อง ใช้สำหรับสมัคร IS