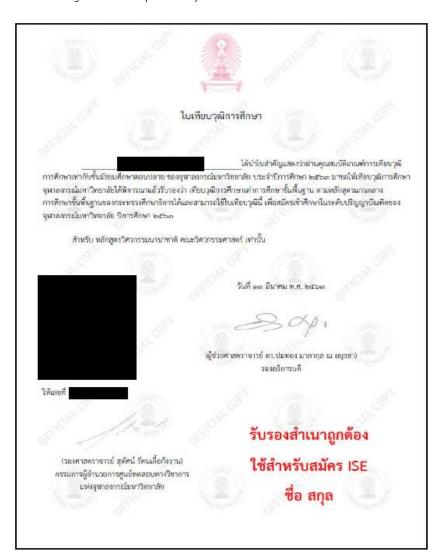

## 2.3. For students using high school equivalency, such as GED.

Please request for your high school equivalency certificate and GPAX equivalency certificate through CU-ATC system at <a href="https://hsces.atc.chula.ac.th/">https://hsces.atc.chula.ac.th/</a> and submit along with your diploma and transcript

กรุณานำส่งใบเทียบคะแนนเฉลี่ยสะสมและใบเมียบวุฒิการศึกษาที่สั่งพิมพ์จากระบบ มาพร้อมกับ Diploma และ ใบรายงานผลคะแนน (transcript) พร้อมเซ็นรับรองทุกเอกสาร