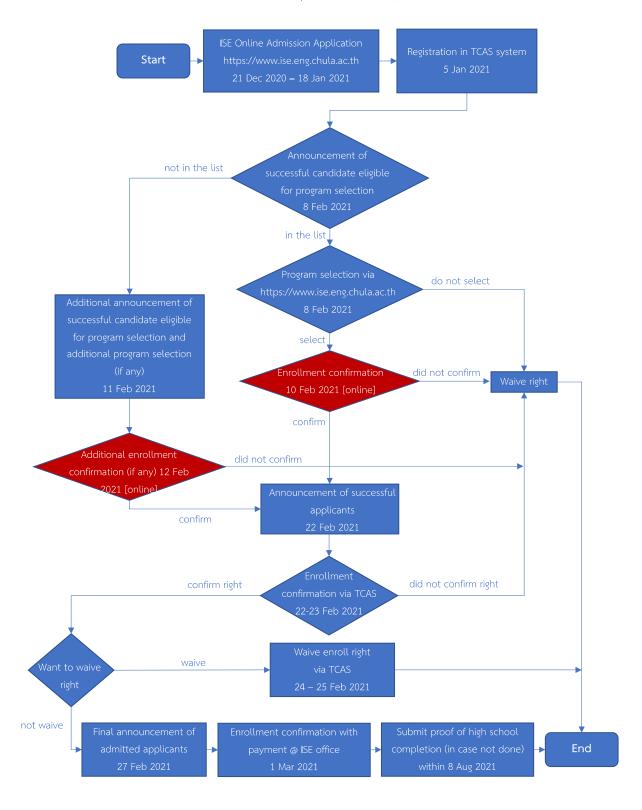

llabus(es) shown:

Syllabus

Grade

Chemistry Mathematics

Advanced Level Advanced Level A\*(a\*) A\*(a\*)

Physics

SYLLABUSES REPORTED: THREE

Advanced Level A\*(u\*)

รับรองสำเนาถูกต้อง ใช้สำหรับสมัคร ISE ชื่อ สกุล

Vice-Chancellor

University of Cambridge

Cancidate Number Certificate Number



## 4.5. IB (not accepting predicted score)



- 5. National ID card or Passport with your signature
  - "รับรองสำเนาถูกต้อง ใช้สำหรับสมัคร ISE ชื่อ สกุล"
  - "Certified Copy for ISE Admission ONLY First Name Last Name"





OR



\*\* Note that ISE will waive the application fee only for applicants from ISE Early Admission Round (App ID 211xxxx) \*\*

6. Receipt of transfer



# Flowchart for admission process (early admission round)



# Flowchart for admission process (early admission round)