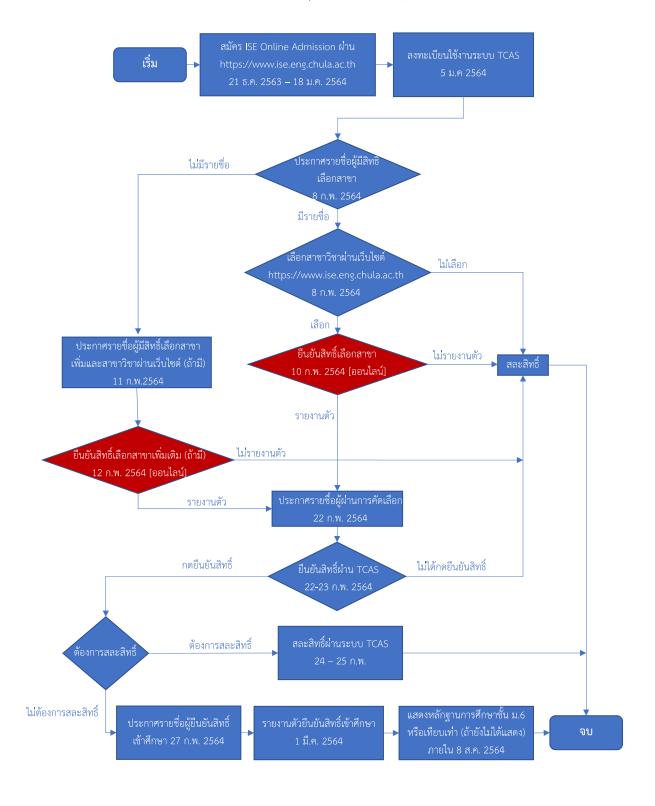

mination series

was awarded the following grade(s) in the syllabus(es) shown:

Syllabus

Grade

Chemistry Mathematics

Advanced Level Advanced Level A\*(a\*) A\*(a\*)

Physics

SYLLABUSES REPORTED: THREE

Advanced Level A\*(u\*)

รับรองสำเนาถูกต้อง ใช้สำหรับสมัคร ISE ชื่อ สกุล

Vice-Chancellor

University of Cambridge

Cancidate Number Certificate Number



## 4.5. IB (not accepting predicted score)



- 5. National ID card or Passport with your signature
  - "รับรองสำเนาถูกต้อง ใช้สำหรับสมัคร ISE ชื่อ สกุล"
  - "Certified Copy for ISE Admission ONLY First Name Last Name"





OR



\*\* Note that ISE will waive the application fee only for applicants from ISE Early Admission Round (App ID 211xxxx) \*\*

6. Receipt of transfer



# Flowchart for admission process (early admission round)



# Flowchart for admission process (early admission round)