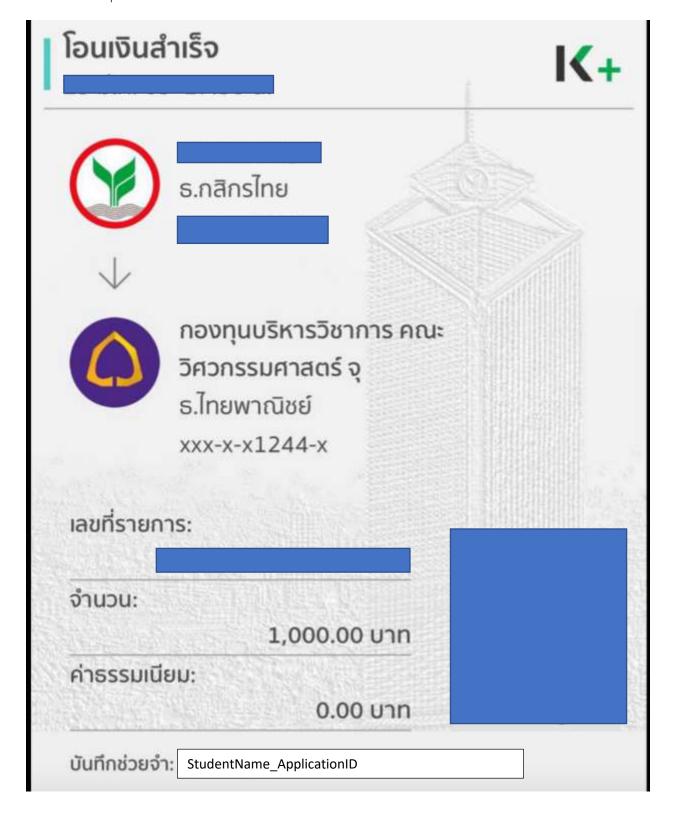

ธนาคาร ไทยพาณิชย์ จำกัด มหาชน เลขที่บัญชี 045-291244-7 ชื่อบัญชี กองทุนบริหารวิชาการ คณะ วิศวกรรมศาสตร์ จุฬาฯ

Please upload the receipt for registration fee (1000 baht) on the application website "In case, name of transfer person does not match the applicant's name, please indicate the applicant's name and application ID number in the note"

OR

\*\* Note that ISE will waive the application fee only for applicants from ISE Early Admission Round (App ID 211xxxx) \*\*

6. Receipt of transfer