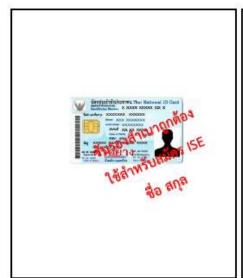

## 4.5. IB (not accepting predicted score)

- 5. National ID card or Passport with your signature
  - "รับรองสำเนาถูกต้อง ใช้สำหรับสมัคร ISE ชื่อ สกุล"
  - "Certified Copy for ISE Admission ONLY First Name Last Name"