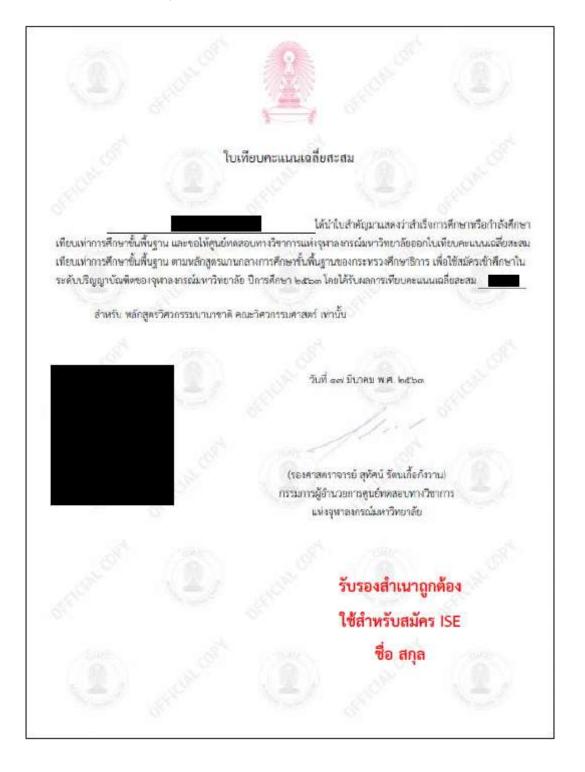

# 2. High School Transcript

2.1. For students from Thai School (GPAX 4.00 system)

2.2. For students from International School in Thailand (which is not showing **GPAX in Thai 4.00** system)

Please convert your GPAX through CU-ATC system at <a href="http://hsces.atc.chula.ac.th/">http://hsces.atc.chula.ac.th/</a> and submit along with your school transcript

กรุณานำส่งใบเทียบคะแนนเฉลี่ยสะสมที่สั่งพิมพ์จากระบบพร้อมเซ็นรับรอง มาพร้อมกับ ใบรายงานผลคะแนน (transcript)

2.2.1. Original Transcript